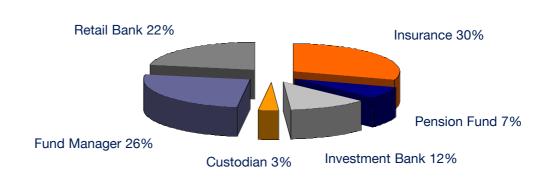

#### **VALUE OF UK EQUITIES MANAGED**

35 UK managers (2004: 34, 2003: 33) took part in the survey. As at 30 June 2005, these managers were invested in £497 billion of UK equities out of an estimated total of £800 billion UK equities managed by UK managers, accounting for 62 per cent. Chart 1 sets out how this £497 billion is apportioned among the managers according to the principal activity of the group: insurance; pension fund; investment bank; custodian; retail bank; and fund manager. The names of the 35 managers and the principal activity of their groups are set out in Appendix 2.

Chart 1: Value of UK equities managed according to the group's principal activity

Principal activity of the group in the UK