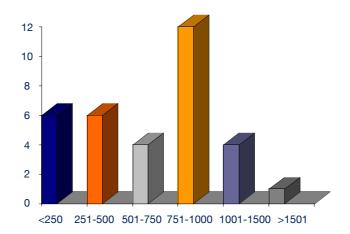

#### **NUMBER OF UK INVESTEE COMPANIES**

The survey covers engagement in relation to UK investee companies. As at 30 June 2005, the managers' holdings in UK companies ranged from under 250 to just over 1,500 companies (the FTSE All Share is made up of approximately 850 companies). This is illustrated in Chart 2 for 33 managers.

Chart 2: Number of UK investee companies as at 30 June 2005